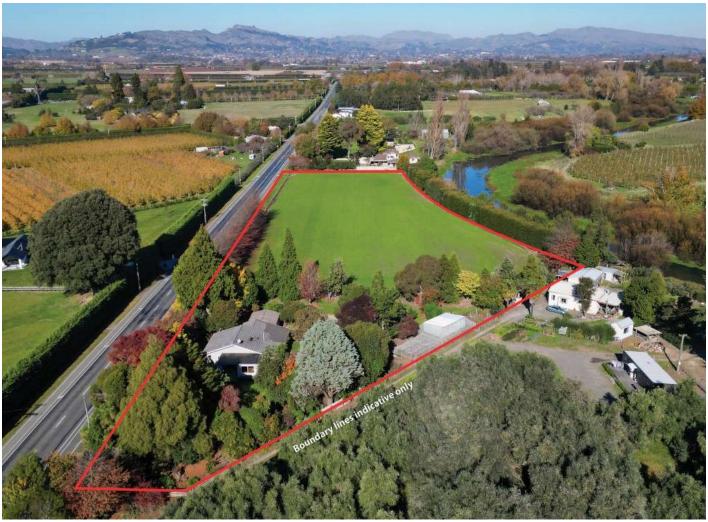

## A Lifestyle of Convenience and Charm

Set on approximately 1.7024 hectares of beautifully landscaped grounds, this exceptional lifestyle property offers the perfect balance of rural tranquillity and urban accessibility. Located just 5.6 km from the heart of Havelock North Village and within easy reach of Napier and Hastings, this is a rare opportunity to enjoy the best of both worlds.

The character filled three bedroom home is nestled among private, established gardens and features a rustic covered outdoor area, ideal for entertaining or unwinding in a peaceful setting.

The property is well equipped for a variety of lifestyle pursuits, with a double garage, multiple sheds, a small set of sheep yards, and a bare paddock. Fruit trees and expansive vegetable gardens add to the self sufficiency and charm of the land, offering options for cropping, grazing, or even space for a pony.