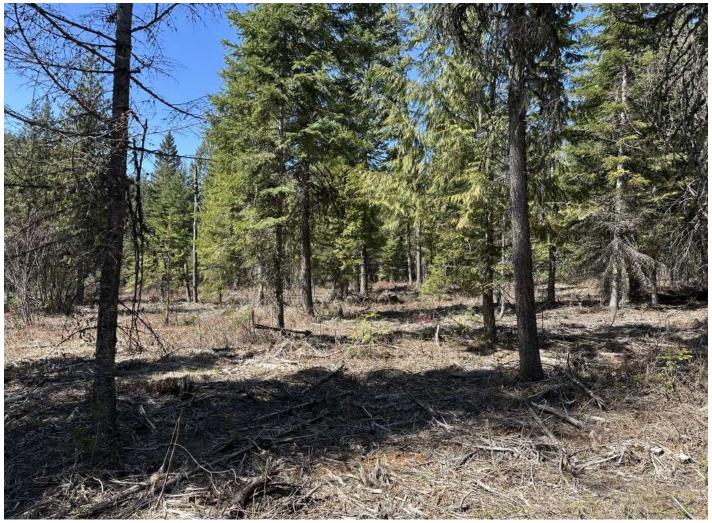

## Butler Creek Beauty, Bonner County, Idaho, 14.33 Acres

\$235,000

• Big Game, Equestrian, Off-Road, Snow sports, Wildlife Viewing

14.33 acres flat to sloping with southern exposure with good wells in the area and boasting tamarack, cedar, white pine and more species of trees. Land was lightly logged in the recent past. Power is less than 1/4 mile away and easy access to all recreation. 40 minutes to Schweitzer, 25 minutes to fishing, boating, hunting, hiking and more. Borders U.S. Government lands for 100's of acres.