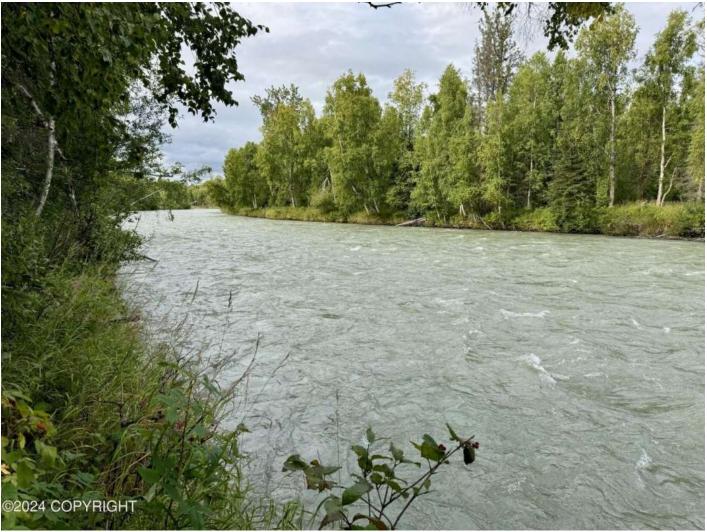

## Kashwitna River, Matanuska-Susitna County, Alaska, 11.43 Acres

\$75,000

• Fishing, Off-Road, River Frontage

Beautiful, secluded, yet accessible 11 acre parcel with Kashwitna River frontage! Property sits high and dry w/ bluff down to river. Appr. 30-45 min. ATV or 4x4 ride to property from the Parks hwy. Right in the middle of awesome hunting, fishing, & exploring. Nice birch forest covers the parcel. Kashwitna River features salmon, trout, etc.