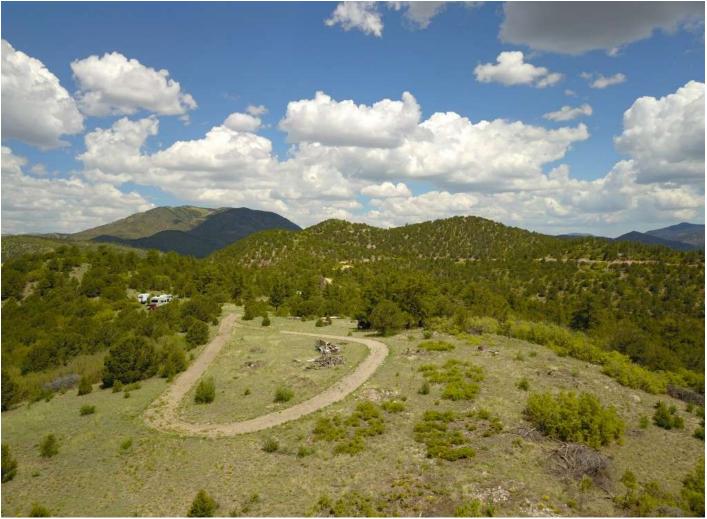

## Snow Quartz Hideaway, Fremont County, Colorado, 71.00 Acres

\$275,000

• Agriculture, Big Game, Off-Road, Snow sports, Timberland, Wildlife Viewing

End of the road with top of the world views! This 70+ acre lot is located at the end of Snow Quartz Lane providing ample privacy and seclusion. The current owners have done extensive road work and clearing to create a driveway that wraps through the land to a round-about and provides access to several level build sites. Two high cube shipping containers (9.5ft tall x 40ft length) already in place for storage or the start of a shipping container home. Water well and pump are on site with a generator to power them. The area has year-round access via well built gravel roads and has a gated private entry. The land is situated in Game Management Unit 58 which is well known for producing trophy elk and mule deer. Land owners here have access to thousands of acres of nearby BLM offering diverse hunting and recreational opportunities. Portions of this parcel are heavily wooded with ponderosa pines and create a haven for small and large game. The property is zoned agricultural and has an active grazing lease which keeps taxes low. This scenic mountain land is less than 4 miles to paved State Hwy 9 and 15 minutes to the old mining town of Guffey, Colorado. The land is easily accessible from the major Colorado cities without crossing mountain passes. Denver is 3 hrs – Colorado Springs and Pueblo are 90 minutes and Canon City is 40 minutes away. Family property, camping, ATV use, hiking, cabin or mountain home are all opportunities on this property. RV/5th-wheels and trailers/tractors pictured will not be included in the sale.