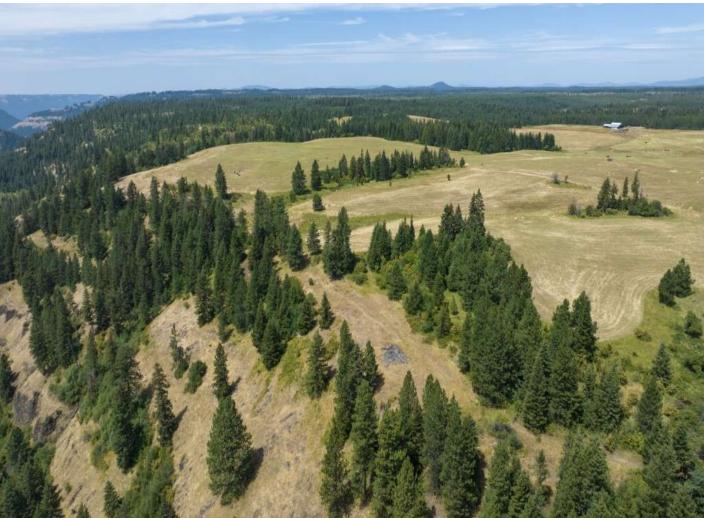

## Rocking J Ranch, Parcels 16 & 17, Clearwater County, Idaho, 43.95 Acres

\$374,000

• Agriculture, Big Game, Equestrian, Wildlife Viewing

Beautiful 43.95-acres parcels bordering a private ranch with desirable flat and buildable acreage on amazing agricultural land with gorgeous trees and privacy. Also borders timber company ground to the south with a canyon rim overlooking Fords Creek with spectacular views. Can be a fun rec property or bring your builder! Adjacent parcels can be purchased together for additional acreage (a total of 66.01 or 88.12 acres) or separately (four 20+ acres).