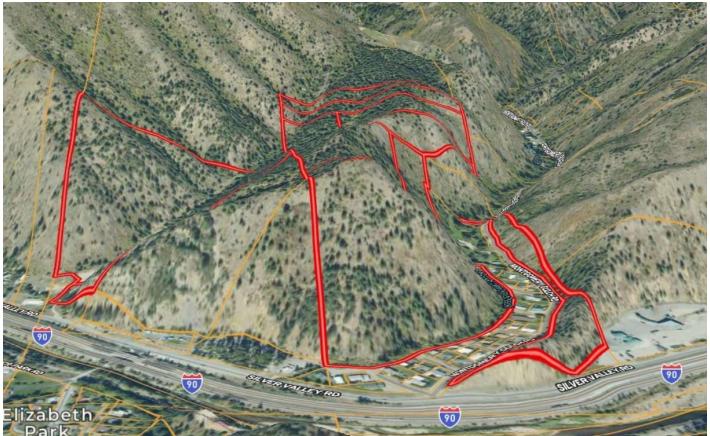

## 122.26 Acres in the Silver Valley, Shoshone County, Idaho, 122.26 Acres

\$749,000

• Big Game, Equestrian, House, Snow sports, Timberland, Wildlife Viewing

The OPPORTUNITIES are unlimited. Over 120 acres subdivided into 12 parcels with many and multiple build sites. Park out your RV while you build out your ultimate mountain retreat. Ready to develop 9+ acres along Montgomery Gulch for multiple single-family homes. Or take advantage of the R-2 Zoning for multiple custom builds. What else? Border US Government Lands.

## Main Info

• Dwelling : No

- Street Address : 51833 Silver Valley Rd Lot Size Acres : 122.26 Acres
- Postal / Zip Code : 83837
- State / Province : Idaho
- County : Shoshone
- Closest City : Kellogg