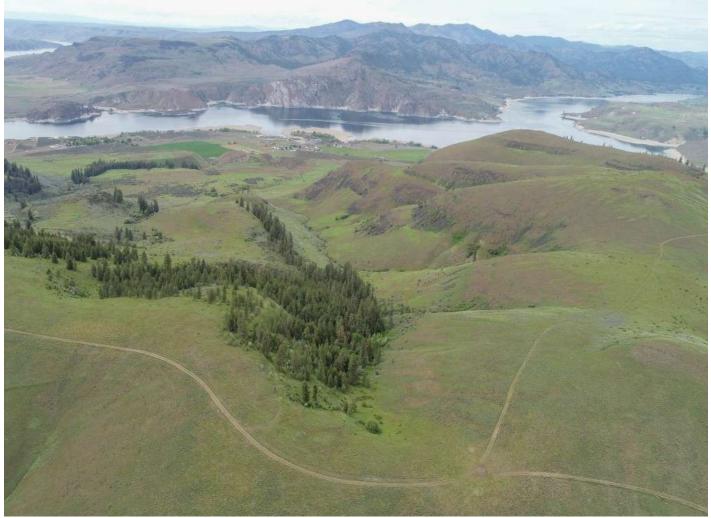

## **Ring Pasture, Lincoln County, Washington, 520.00 Acres**

\$950,000

• Agriculture, Big Game, Wildlife Viewing

This 520-acre recreational cattle ranch is above Hanson Harbor at Lake Roosevelt. This ranch is known as "Ring Pasture". The terrain has gentle rolling meadows, clusters of heavily wooded areas and plenty of native grass ideal for grazing cattle and farming. There is plenty of wildlife roaming the land including elk, deer, and turkeys for exceptional hunting opportunities. Ring Pasture consists of three parcels and offers endless possibilities.