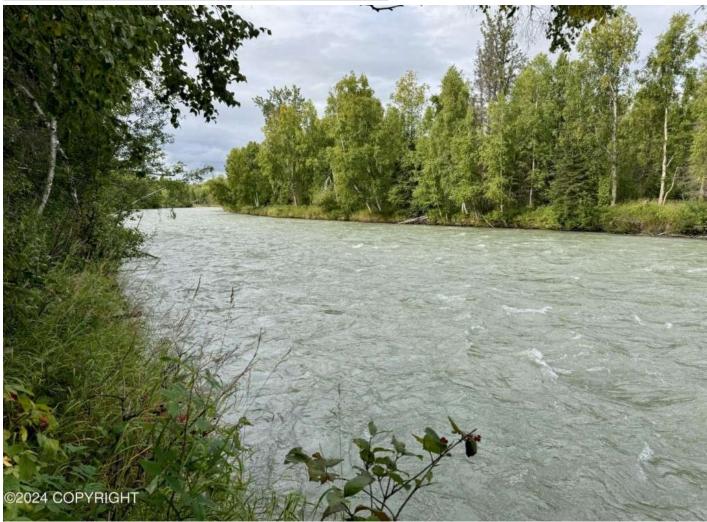

# 11-Acre Parcel with Kashwitna River Frontage!, Matanuska-Susitna County, Alaska, 11.43 Acres \$85,000

• Fishing, River Frontage

Beautiful, secluded, yet accessible 11 acre parcel with Kashwitna River frontage! Property sits high and dry w/ bluff down to river. Appr. 25-35 min. ATV or 4x4 ride to property from the Parks hwy. Right in the middle of awesome hunting, fishing, & exploring. Nice birch forest covers the parcel. Kashwitna River features salmon, trout, etc.