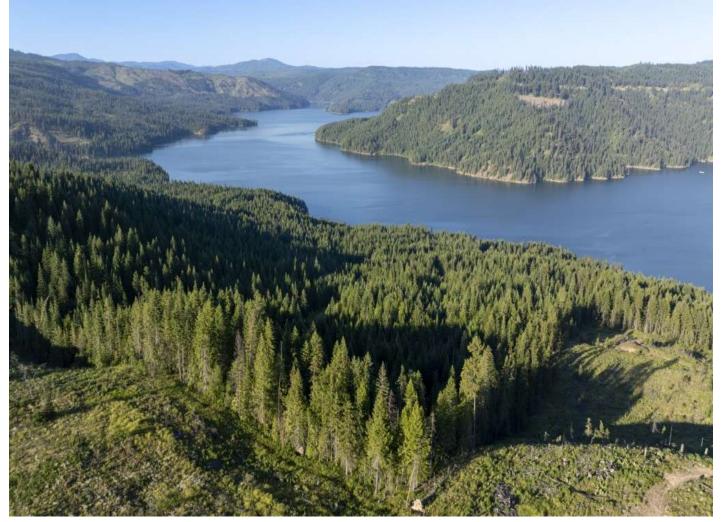

## Dicks Creek at Dworshak, Clearwater County, Idaho, 20.00 Acres

\$289,900

• Big Game, Fishing, Lake/Pond, Pond, Timberland, Wildlife Viewing

Spectacular private quiet lot on the west breaks of the Dworshak Reservoir. Flowing springs and pond. Beautiful timber and build sites. Borders timber company land on two sides. Terrific hunting and fishing in the area. A fantastic property for recreation!