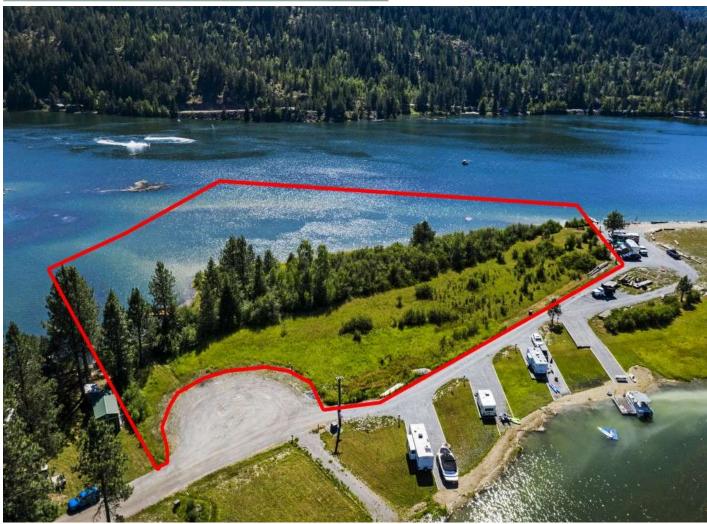

## Thama Drive, Bonner County, Idaho, 5.91 Acres

\$799,000

• Beach Access, River Frontage, Stream/River

Must see Gem on Pend Oreille River. 5 Acres on the river with 650 feet of frontage. Easy access to Priest River (5 min) and Sandpoint (I0 min). The possibilities are endless. Rec land with great river access, wells and septic in the area so build it out. Or go multi-unit and turn it into a RV park. Or subdivide and put in full time residences. The possibilities are endless!!!

## **Main Info**

• Street Address: NNA Thama Dr. • Lot Size Acres: 5.91 Acres

• Postal / Zip Code: 83856 State / Province : Idaho

County: Bonner

• Closest City: Priest River

• Dwelling : No

• (Assessor) Parcel Number: RP56N04W327800A