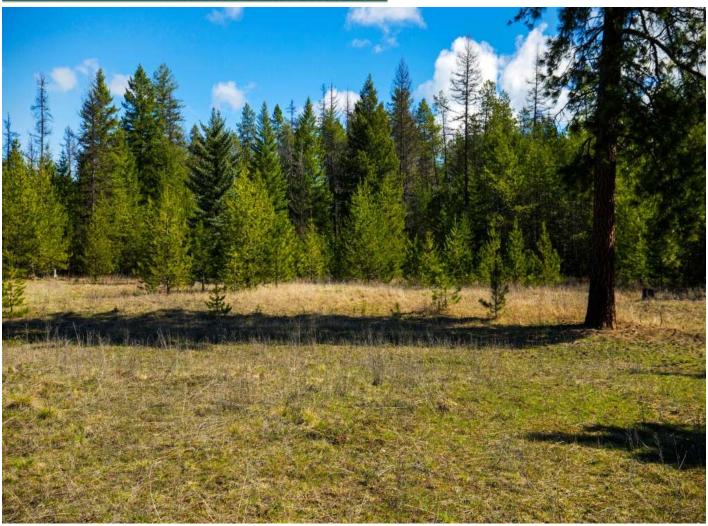

## Hoo Doo Prime, Bonner County, Idaho, 1.00 Acres

\$72,000

• Agriculture, Timberland, Wildlife Viewing

This one-acre parcel is nestled among 20-to-40-acre parcels. The land is flat and buildable with easy access. Power is at the road with a pole on the property. No CC&R's or restrictions. Several choice building sites.