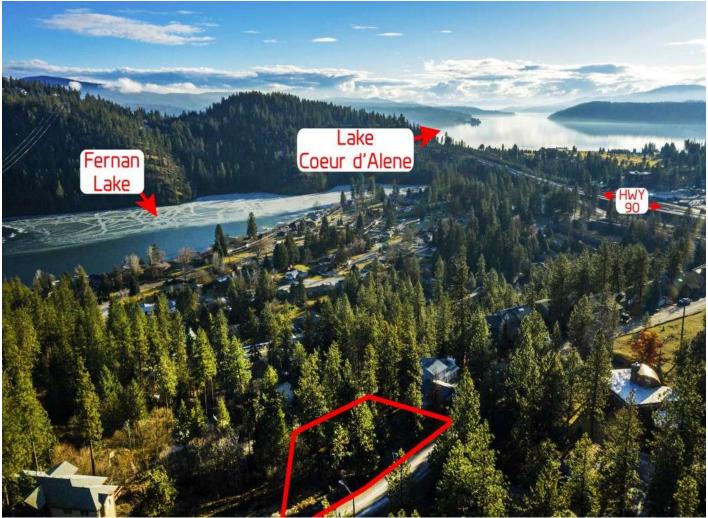

## NNA E. Fernan Hill Rd., Kootenai County, Idaho, 0.53 Acres

\$274,900

• Lake/Pond

Perfect for your hillside build. Half an acre+ lot with beautiful southeasterly views of Fernan and Coeur d'Alene lakes. Ready to go with all utilities available. Perfect for a spec build and priced to move

## Main Info

• (Assessor) Parcel Number : 130309

- Street Address : NNA E. Fernan Hill Rd. Lot Size Acres : 0.53 Acres
  - Dwelling : No
- Postal / Zip Code : 83814
  State / Province : Idaho
- County : Kootenai
- Closest City : Coeur d Alene