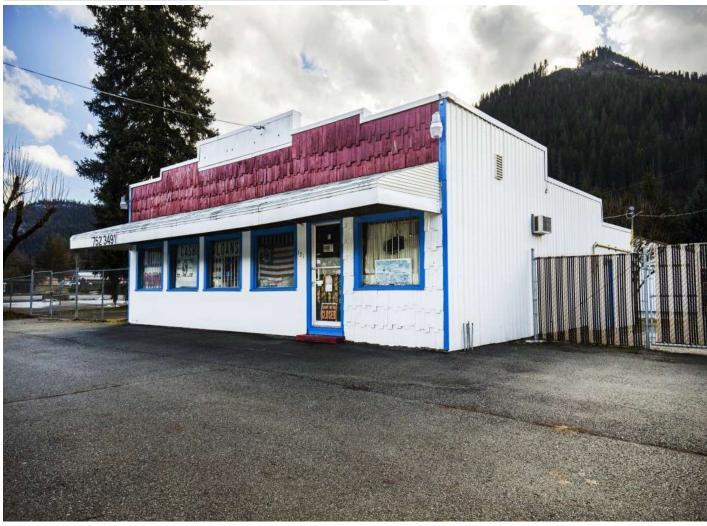

## 121 E. Mullan Ave., Shoshone County, Idaho, 0.54 Acres

\$395,000

• Income producing

Over half an acre of commercial zoned, in-town property on Interstate 90, with 70 years of commercial success in retail, Grocery Store, Gas station and most recently a Pawn Shop. 3 Buildings, including Store with shop, large storage shed, AND ON-SITE RESIDENCE. In addition, there are multiple storage bays and open storage for vehicle. Residence is capable of being split in two fully functional Residences. Looking for a somewhere to put your business with storage for your heavy equipment and easy access East and West to Spokane, Coeur d'Alene, Mullan, St. Regis and Missoula. THIS IS IT!