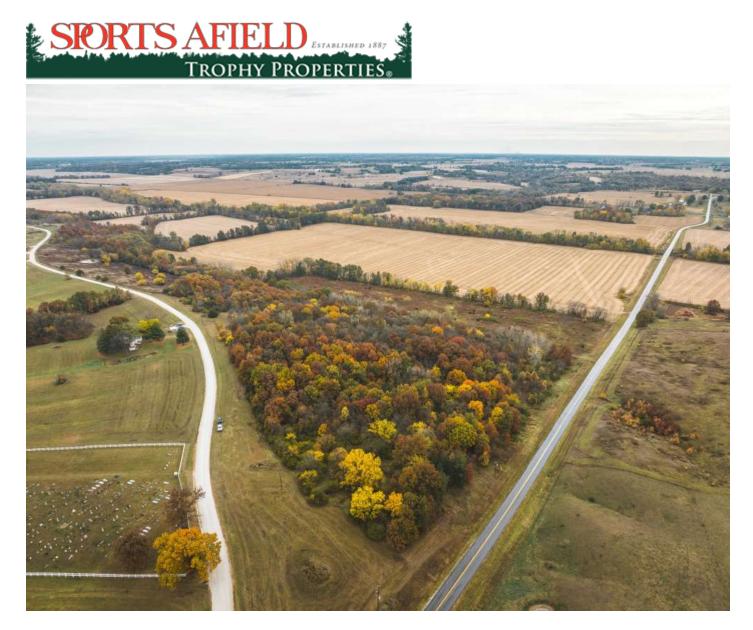

## TBD Highway B, Scotland County, Missouri, 30.00 Acres

\$275,000

Check out this hard to find small acreage property located just a few miles from Memphis. This property is a perfect spot to build your dream home with some great hunting opportunities sitting just above the North Fabius River bottoms! This 30 acres has both Highway B frontage and County Road 77 frontage. There are several different spots to build so come check this one out! This property has a prime location.