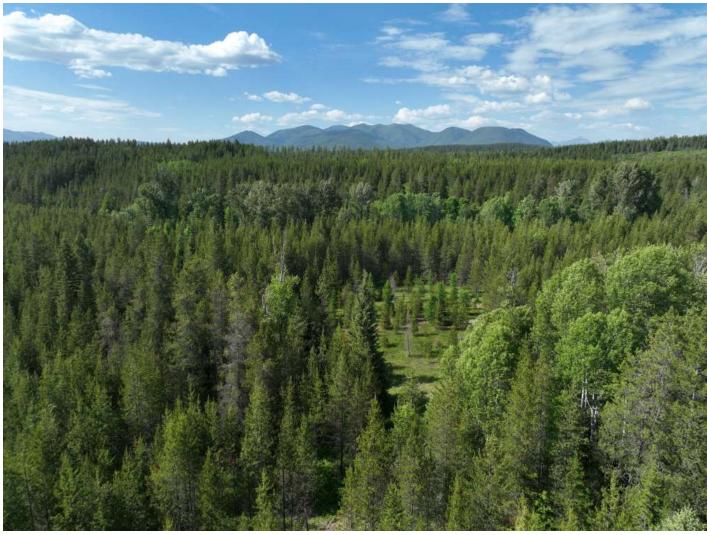

## Kuzmic Lane, Flathead County, Montana, 36.7 Acres

\$999,500

• Big Game, Stream/River, Timberland, Wildlife Viewing

This 36.71 land parcel in Coram is located just a short 15-minute drive to West Glacier. With a variety of topography including timbered flat ground, a small creek, a private meadow, and an elevated bench area, there is currently a small clearing for a potential home or cabin. Additionally, there are two access points for this property, light covenants, and septic approval. This special piece is easy to get to, just one parcel away from Hwy 2 and offers easy access to Forest Service Land. Live a quiet life with this private piece of Montana land just 10 minutes from Glacier National Park.