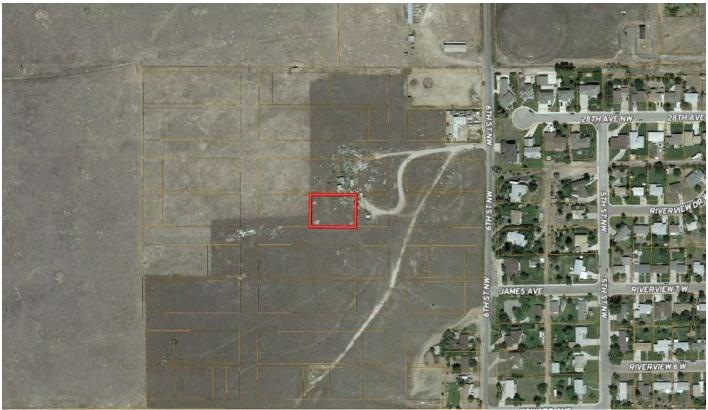

## Mount Royal Addition, Cascade County, Montana, 0.49 Acres

\$15,000

Price Reduction! A half-acre residential lot in Great Falls is now available. This lot sits on the northwest portion of the city and offers views of town from atop the hill. There are currently no utilities included with this property but there is huge potential to build a home that offers a gorgeous view of the area.

## Main Info

• Lot Size Acres : 0.49 Acres

• (Assessor) Parcel Number : 0002127700

• Dwelling : No

- Street Address : NHN Mount Royal Addition Lots 26-32
- Postal / Zip Code : 59401
- State / Province : Montana
- County : Cascade
- Closest City : Great Falls