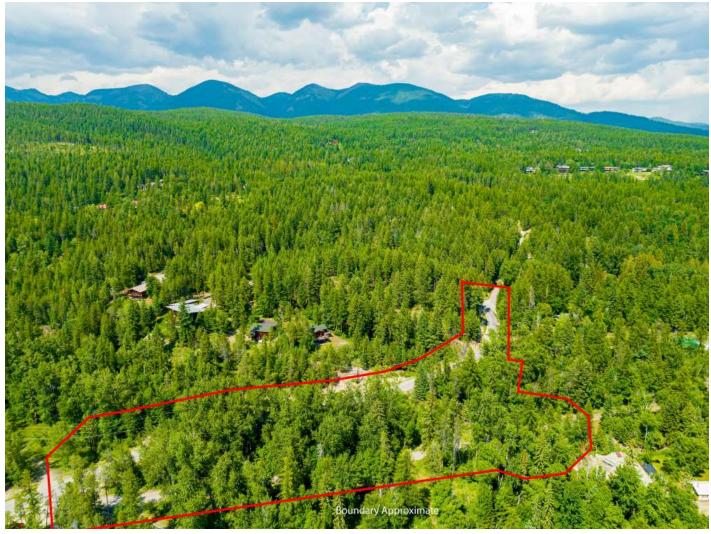

## Reservoir Road, Flathead County, Montana, 1.72 Acres

\$125,000

A unique offering that consists of 1.72 acres of ground but only offering almost a half-acre of usable ground after easements. This long-forgotten parcel has the ability to help secure your space in the upscale Whitefish area. Offering quick and easy access to and from Whitefish with incredible winter and summer recreation opportunities abound. No known Covenants or HOA. CLA agent for details on this Whitefish starter land parcel.

## **Main Info**

• Street Address: NHN Reservoir Road • Lot Size Acres: 1.72 Acres

• Postal / Zip Code: 59937

• State / Province : Montana

County: Flathead • Closest City: Whitefish

• Dwelling: No

• (Assessor) Parcel Number: 0826000