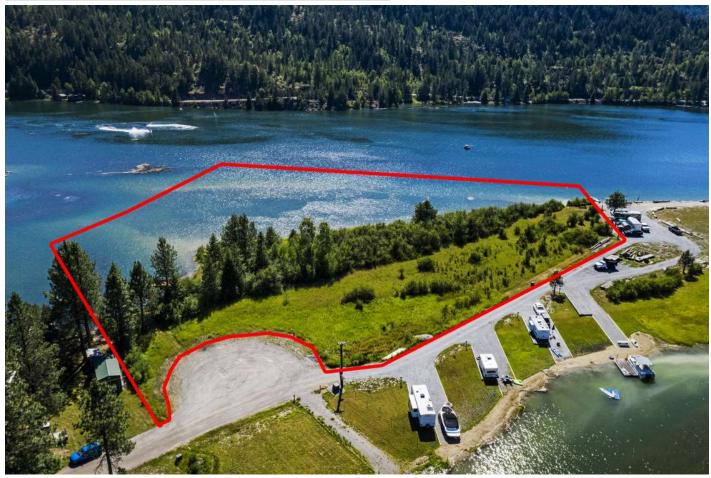

## Thama Drive, Bonner County, Idaho, 5.91 Acres

\$799,000

• Beach Access, Income producing, River Frontage

Must see Gem on Pend Oreille River. 5 Acres and 650 feet of west by southwest facing Riverfront. Easy access to Priest River (5 min) and Sandpoint (I 0 min). The possibilities are endless. Rec land with great river access. Great wells and Septic in the area so build your dream home. Room for a multi-generational/multi-unit buildout. Or subdivide and develop. The possibilities are endless!!!

## **Main Info**

• Postal / Zip Code: 83856 • Lot Size Acres: 5.91 Acres

• State / Province : Idaho • Lot Size Square Feet : 440100 square feet

County : BonnerDwelling : No

• Closest City: Priest River • (Assessor) Parcel Number: 46529