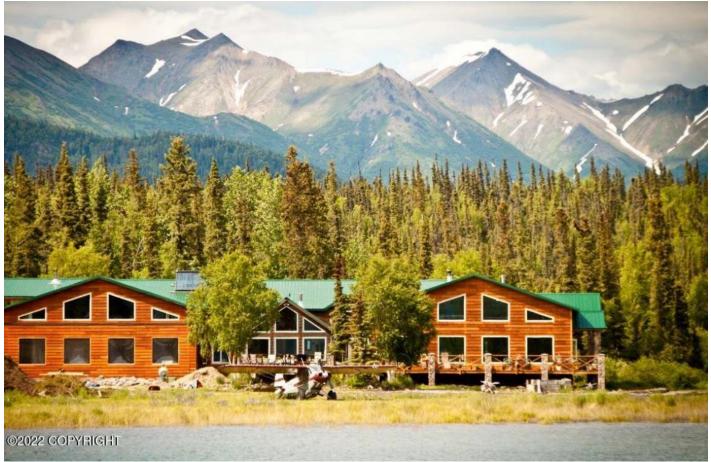

## Lakefront Property Off the Grid, Aleutians East County, Alaska, 3.00 Acres

• Fishing, Income producing, Lake/Pond

Beautiful Stonewood Lodge! 2.4 acres on quiet cove of Lake Clark, just 5-10 min boat ride from Port Alsworth. Perfect access to Lake Clark National Park, Alaska Peninsula, & Southwest Alaska. World class hunting, fishing, bear-viewing, hiking, & float trips. Off-grid living w/ comforts of home. Serene mountain views. Local gravel airstrip or grass cub strip in front of house w/ attached hangar.