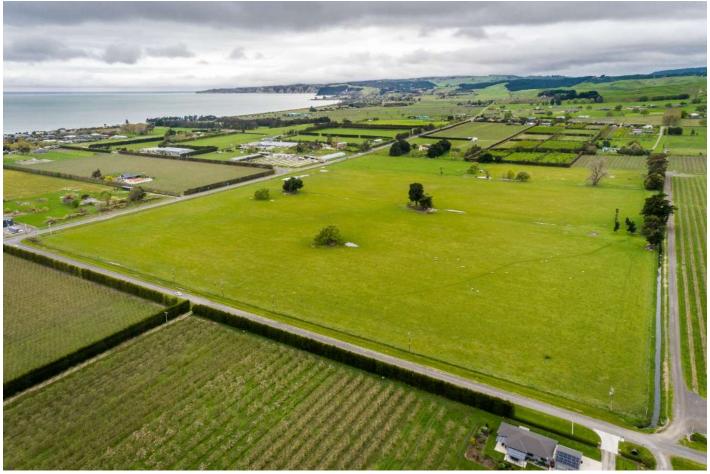

# Premium Land in Coastal Location - 20ha, 49.9 Acres

**\$0 NZD** 

Located on Parkhill Road, a stone's throw from the coastal village of Te Awanga, is this unique offering.

Tightly held by the family since 1913 and farmed by four generations, the decision has been made to pass the custodianship to another. Rarely do you see a flat, bare land block offered to market.

With its coastal micro-climate, fertile soils and water consent this property offers a multitude of options for alternative land use.

Historically there has been a mix of grazing and cropping with the last crop being 2017 and grazed since. Properties in the locality are predominantly in horticulture, including apples, kiwifruit and grapes.

## **Key Features:**

- Bare land suitable for horticulture
- Water consent
- Good location

For Sale by Negotiation (plus GST if any)

#### **Main Info**

• Street Address: Lot 2 / 158 Parkhill Road, Haumoana • Lot Size Acres: 49.9 Acres

• Postal / Zip Code: 4180

• Closest City: Hastings

• Dwelling: No