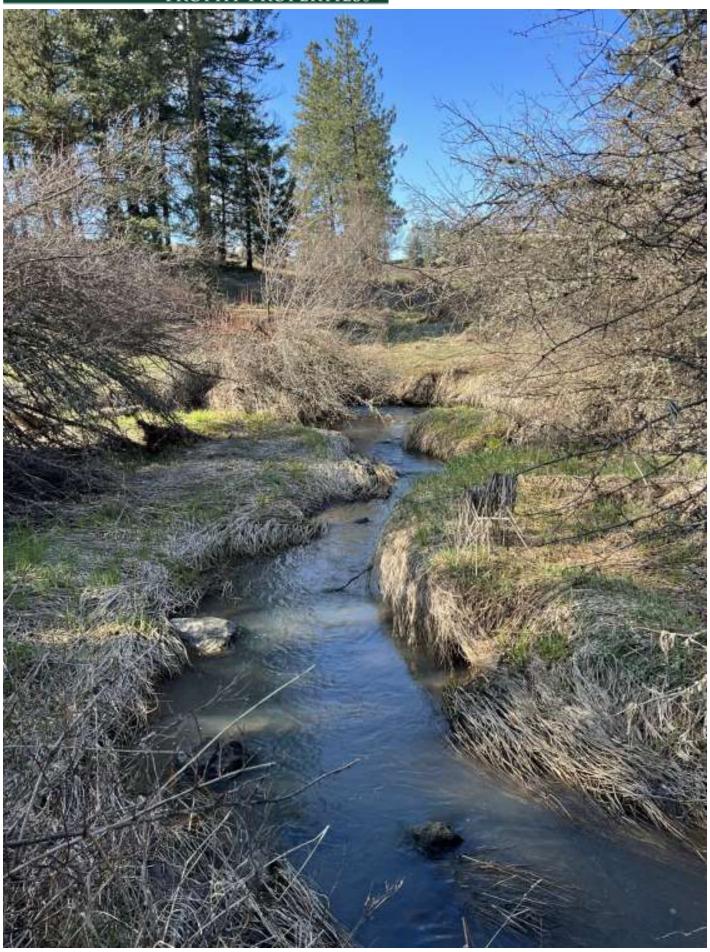

## Cavendish Retreat, Clearwater County, Idaho, 20.01 Acres

• Agriculture, Big Game, Off-Road, Stream/River, Wildlife Viewing

Wooded 20.01-acre level and rolling parcel in beautiful rural north Idaho bisected by Bedrock Creek. Paved road to property, dirt and gravel driveway already cut in, power on property line and scenic views all around!