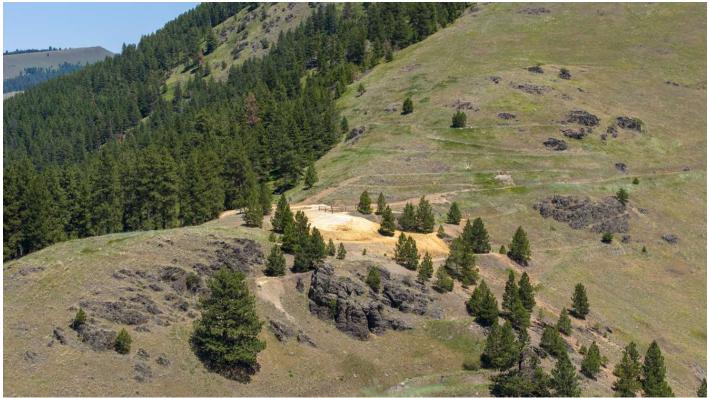

## Blue Jacket Mine, Idaho County, Idaho, 129.88 Acres

\$449,900

• Big Game, Mineral Rights, Off-Road, Wildlife Viewing

Secluded recreational/hunting parcels with fantastic views surrounded by Wallowa National Forest! There are seven separate mining claims in this former gold mine with roughed-in roads located between the Snake and Salmon Rivers in beautiful Idaho County. Bring your toys for recreational enjoyment!