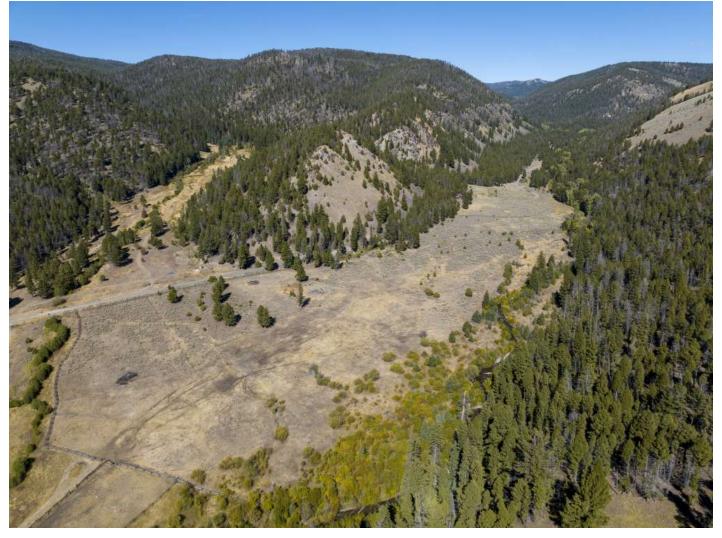

## Jerry Creek Frontage, Silver Bow County, Montana, 16.41 Acres

\$575,000

• Big Game, Fishing, Stream/River

The recreational life you dreamed about, awaits! Bordering 38,000+ of acres of Montana Forest Service land, this beautiful, undeveloped piece of property has endless opportunities! Jerry Creek runs through a section and just along the border of the property! Breathtaking views, to say the least. Being towards the end of the valley, you have easy access to enjoy many outdoor recreational activities! Last, but not least, you are just a few miles away from a public access to the famed waters of the Big Hole River!