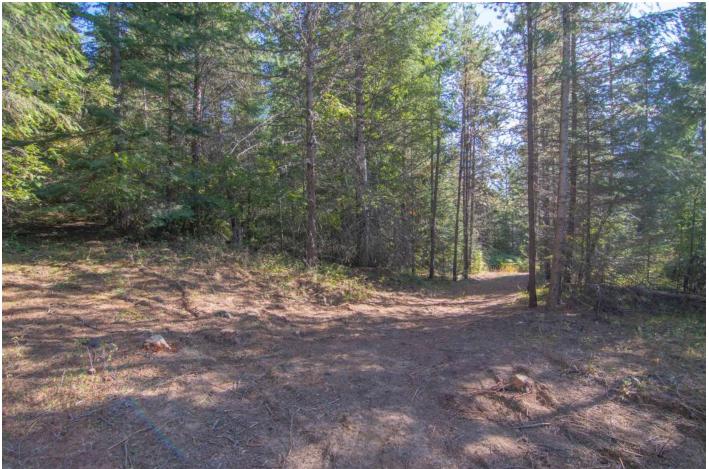

## Tranquil Kreiger Creek, Bonner County, Idaho, 9.75 Acres

\$399,000

• Big Game, Timberland, Wildlife Viewing

No guess work here! Fabulous variety of terrain and timber on this almost ten acre parcel. Trails throughout and peace and quiet reigns! Listen to the wind rustle through the trees. New well so you don't have to wait on the list. Well is 400' feet and renders 6 G.P.M.

Electric is less than 100' from the property line. You are minutes to Highway 95 but feels like you are away from it all! International airport within under 2 hours.