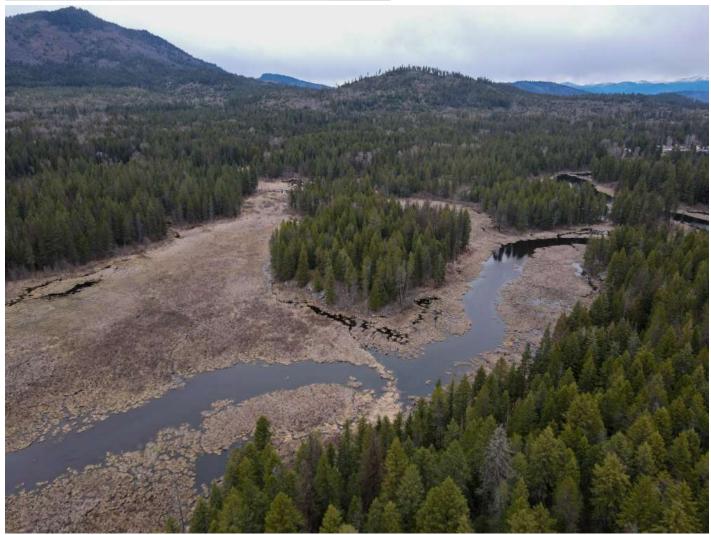

## Bear on West Branch, Pend Oreille County, Washington, 4.79 Acres

\$85,000

• Big Game, Fishing, River Frontage, Timberland

Enjoy your own fishing hole on the West Branch of the Little Spokane River. This wooded property offers stunning river views, rolling hills, an abundance of wildlife, and marketable timber. This property has easy access but is far enough to offer seclusion.