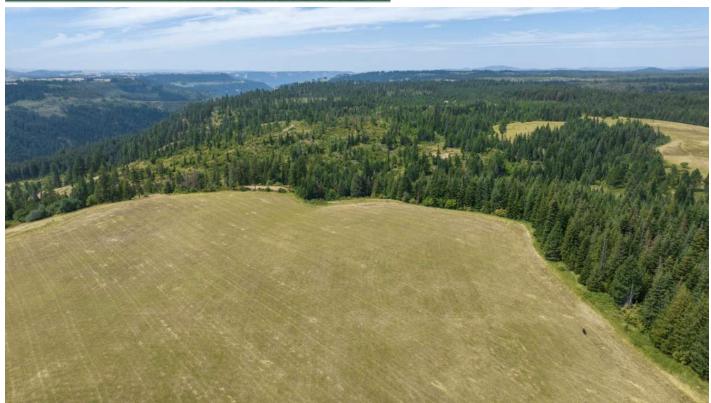

## Rocking J Ranch, Parcel 12, Clearwater County, Idaho, 22.17 Acres

\$161,900

• Agriculture, Big Game, Off-Road, Wildlife Viewing

Beautiful 22.17 acre parcel bordering a private ranch with desirable flat and buildable acreage and views all around. Amazing agricultural land and gorgeous trees. Can be a fun rec property or bring your builder! Adjacent parcels can be purchased together for additional acreage.