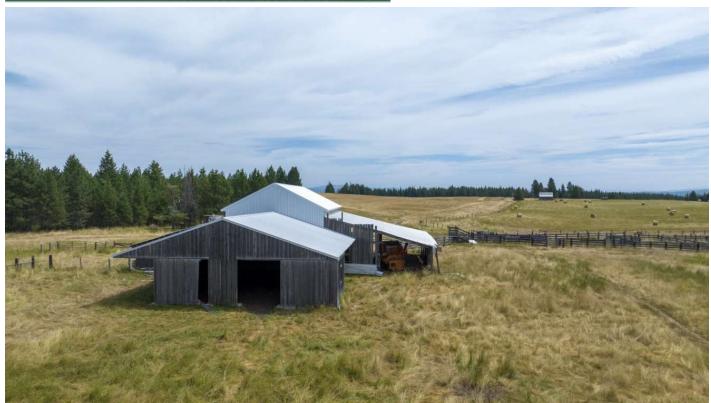

## Rocking J Ranch, Parcel 5, Clearwater County, Idaho, 22.27 Acres

\$219,900

• Agriculture, Big Game, Off-Road, Wildlife Viewing

Beautiful 22.27 acre parcel with a storage barn bordering a private ranch and Potlatch timber ground. Flat and buildable with views all around. Can be a fun rec property or bring your builder!