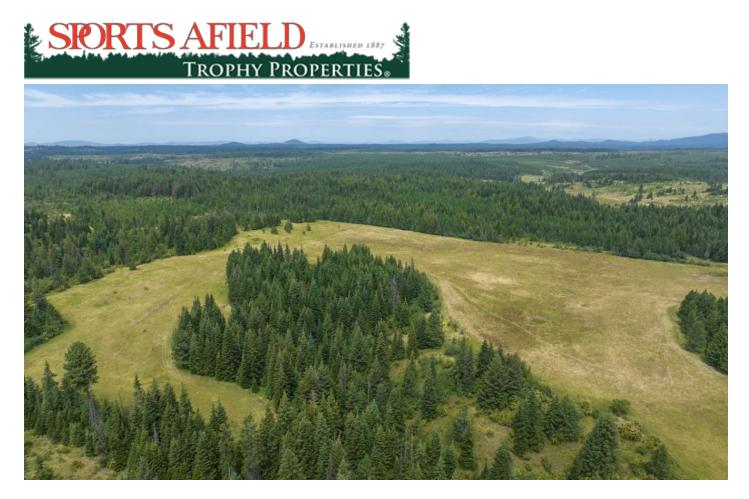

## Rocking J Ranch, Parcel 3, Clearwater County, Idaho, 22.39 Acres

\$196,000

• Big Game, Off-Road, Timberland, Wildlife Viewing

Beautiful 22.39 acre parcel bordering a private ranch and Potlatch timber ground. Views all around, flat and buildable and gorgeous trees. Can be a fun rec property or bring your builder!