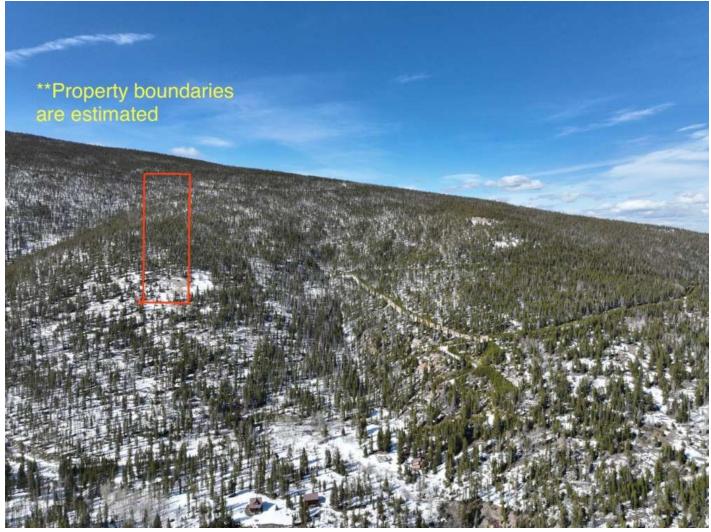

## Remote, Privacy, Views!, Deer Lodge County, Montana, 41.00 Acres

\$105,000

• Big Game, Snow sports, Wildlife Viewing

Check out this 40 acre parcel that is off grid and remotely located about 6 miles off of Highway 569 in the Clear Creek subdivision near Anaconda, MT. This area has very few homes, and the remoteness offers peace and privacy that can't be beat. Your only neighbors will likely be elk, deer, moose, bear, and other wildlife. The views due to the high altitude of this property are incredible. So kick back and take in the views while enjoying the peace and quiet that can't be found anywhere else. There are also unlimited recreational opportunities in this area to take advantage of including blue ribbon trout streams just up the road, Discovery Ski is close by, hunting on thousands of acres of public land, and more!