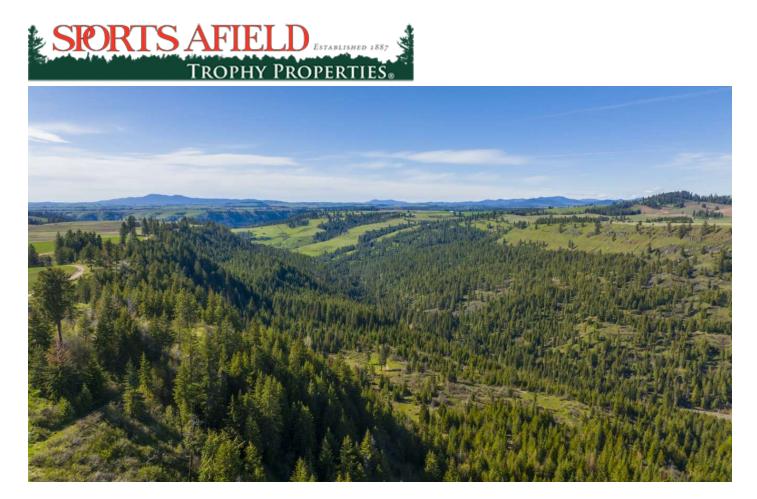

## Creekside Timberland, Nez Perce County, Idaho, 160.00 Acres

\$699,900

• Big Game, Pond, Stream/River, Timberland, Wildlife Viewing

Gorgeous 160 acres of timberland serenity and a recreational haven. Bring your hunting gear and toys for this amazing big game and wildlife retreat. Over 1/2 mile of Cedar Creek frontage and a pond on property along with a utility easement from county road. Fantastic timber and development opportunities. Schedule your showing today!