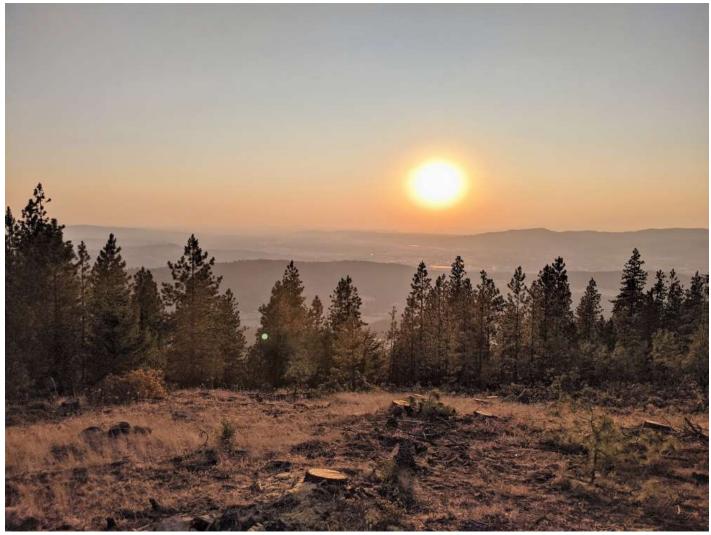

## Atop Big Rock, Kootenai County, Idaho, 20.00 Acres

\$219,900

• Equestrian, Fishing, House, Off-Road, Snow sports, Water Sports, Wildlife Viewing

Fabulous opportunity for investment or sweat equity with this 20 acre parcel with views of Newman Lake, Hauser Lake, Spokane River, Spokane and Post falls. Great building sites or just purely recreational. Buyer will have to finish roadway to fire standards. *Seller will finance!* 