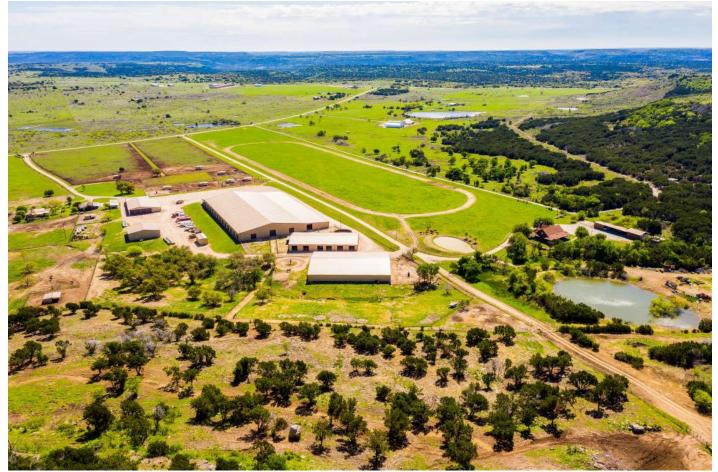

# Best of Both Worlds, Palo Pinto County, Texas, 254.95 Acres

\$7,200,000

The best of both worlds is what you get with this fantastic opportunity! Top notch Equine Facility minutes away from beautiful Possum Kingdom Lake. Main home has 4 bedrooms, and 4 baths. Ranch Managers home has a designated office, 2 bedrooms and 2 baths. 74,375 Sq Ft Covered enclosed arena for all your equine events. Conference center, 2 Ranch Administration offices, with viewing windows in climate controlled comfort for year round use. Fly control misting system throughout the barn area. 10 stalls, Priefert panel walker, vet lab, heated water wash rack, breeding facility, automatic waterers. Mare barn has is an additional 9800 Sq Ft, 38 stalls, feed room, wash rack. 3 RV hookups and outdoor restrooms.

#### Home Info

- Location (Minutes away from PK)
- 74,375 SQ FT Covered/Enclosed Arena
- Top Notch Equine Facility
- Fly Control System
- Auto Waters
- 2-Guest Homes included