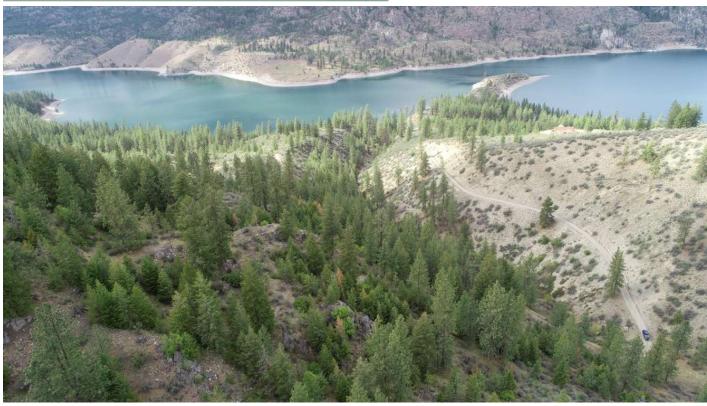

## **Hunt Around, Adams County, Washington, 20.00 Acres**

\$69,000

• Agriculture, Big Game, Timberland, Wildlife Viewing

Great views of Lake Roosevelt. This 20-acre parcel backs to State Land. Ideal for hunting or building a home on. Power is on the road nearby. The area offers good wells. The property is tucked away behind a private gate. The land offers flat areas to rolling hills and lots of trees for privacy.