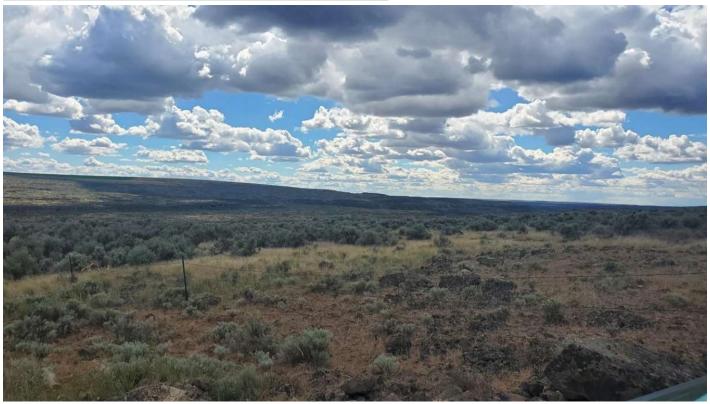

## Nearly 639 acres in Odessa WA, Lincoln County, Washington, 638.98 Acres

\$310,000

Wow! Land as far as the eye can see! This Nearly 639 acres awaits your vision-Hunt, Farm, Recreate, or Build, up to you-All possible

here--surrounded by farmland. Peace, quite and serene setting. Find your favorite spot or three on this land; there's plenty to choose

from. Parcel Fenced. Excellent reception for AT&T at least.