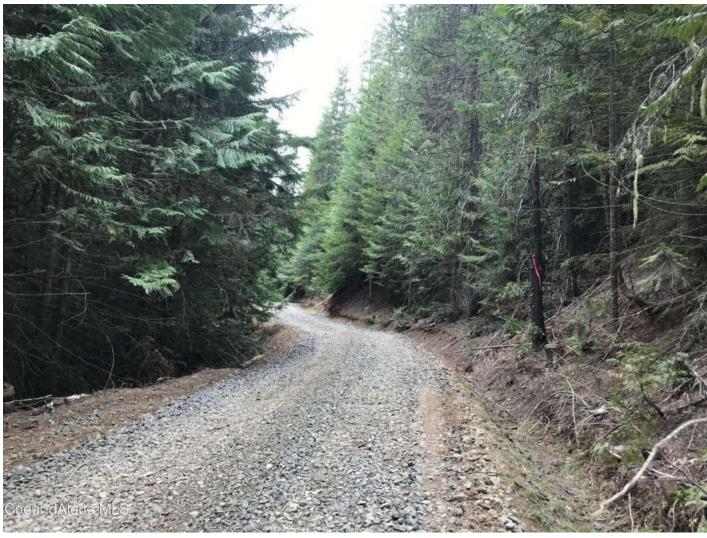

# Blue Rock 10, Benewah County, Idaho, 10.00 Acres

\$99,000

• Equestrian, House, Off-Road, Snow sports, Timberland, Wildlife Viewing

Private fabulous ten acre parcel with state land to ensure privacy. Building sites to behold with a seasonal creek meandering thru. Power in the area, lots of wildlife and no CCR's. Marketable timber on the property to help fund the build!