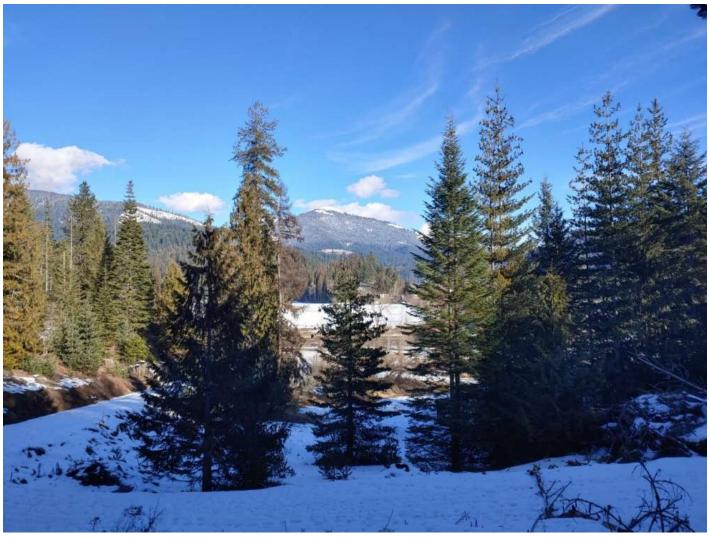

## Jacot Creek Ranch Tract 1, Benewah County, Idaho, 5.04 Acres

\$185,999

• Big Game, Fishing, Off-Road, Stream/River, Water Sports, Wildlife Viewing

If you want away from the hustle and bustle this parcel is one you need to see. Southern exposure, fantastic views of Mt St Joe Baldy, and just off the beaten path. Easy access, power, internet and how about 145 feet easement on "The Joe". Just minutes to St. Maries for the incidentals and the Paul Bunyan Days, power boat races and more. An additional parcel adjoins and is for sale at this great same price. Have the need for loved ones next door to each other? This is it!