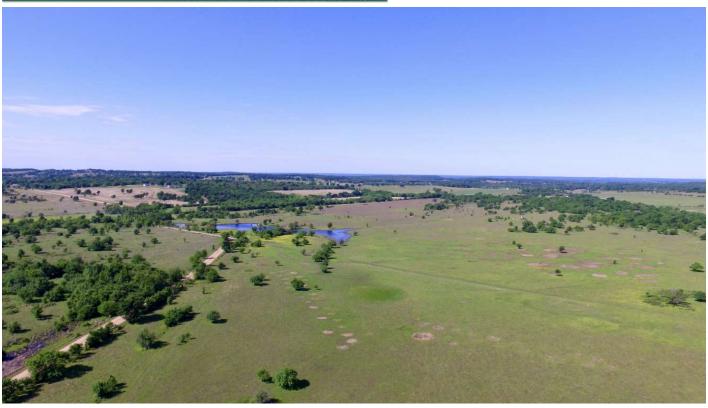

## Hazilton 353, Coal County, Oklahoma, 353.00 Acres

\$829,500

Great combination tract located a few minutes outside of Coalgate OK along Hwy 31. There are multiple ponds scattered across the property including one large pond measuring approx. 3.5 acres, as well a tributary to Brier Creek. There is good access to electric from several areas of the property and Rural water at the south county road, along with a good possibility of water well access. Property has a good mixture of hardwood timber and open pasture that could run a substantial amount of cattle, and/or be an excellent hunting tract.