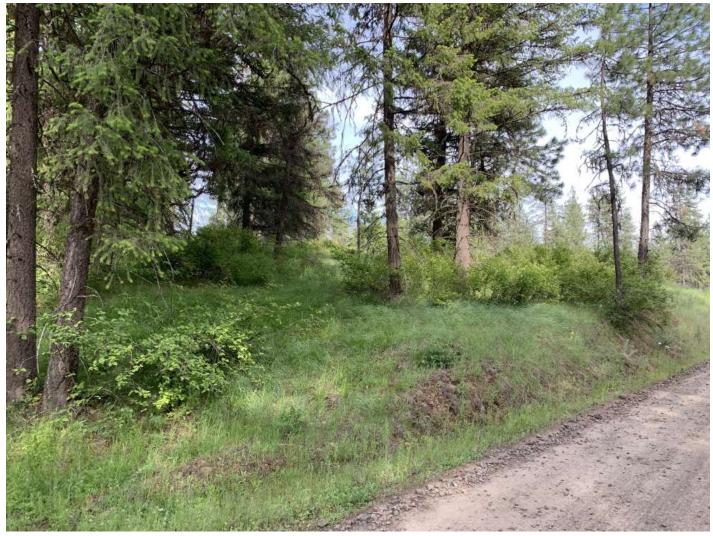

## Posch's Hill, Benewah County, Idaho, 15.00 Acres

\$79,900

• Fishing, Off-Road, Wildlife Viewing

Lovely mix of meadow and timber with a seasonal creek. Just 10 minutes from St. Maries and 45 minutes from Coeur d'Alene. Gentle slope with southern exposure. Easy access and well maintained dirt road just off Benewah Creek Road. Perfect for Building or Investing. Available as a single purchase or in 2 parcels, 5 Acres and 10 Acres.