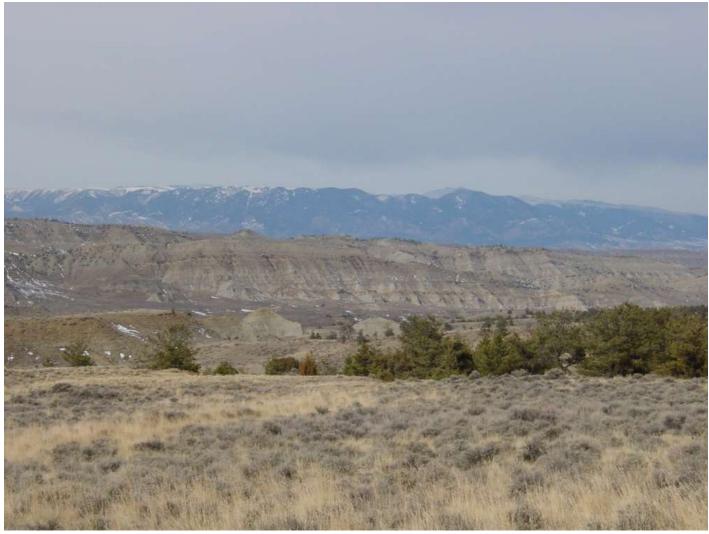

## Steal of a Deal, Carbon County, Montana, 40.00 Acres

\$20,000

• Equestrian, Off-Road

Remote 40 acres near the Wyoming border, southeast of Red Lodge. Views of the Prior Mountains and the Custer National Forest leading into Yellowstone National Park. Borders BLM land and is close to skiing and fishing. This land has dirt/clay road access, but no known legal access and includes seasonal stream, seclusion, privacy, and rolling terrain.