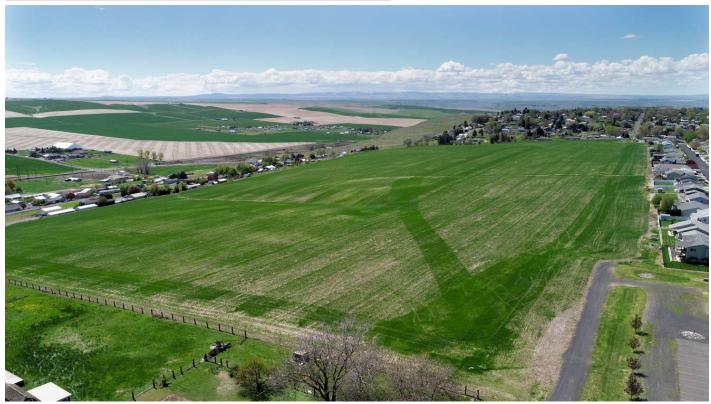

## Tammany Vista, Nez Perce County, Idaho, 84.36 Acres

\$695,000

• Agriculture

This property known as Tammany Vista offers scenic views to the south plus an excellent investment potential. The 84 acres of farm land can be built on or subdivided. This property currently has wheat growing on the field. Close proximity to all every day amenities.