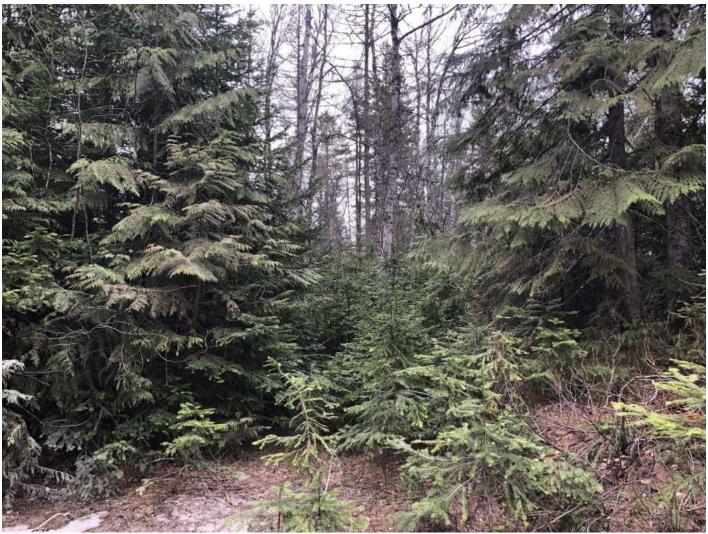

## Impressive 20 Acre Parcel, Flathead County, Montana, 20.00 Acres

\$425,000

• Big Game, Timberland, Upland Bird, Wildlife Viewing

Impressive 20 acre parcel in the very popular Haskill Basin area. Only 5.6 miles from downtown Whitefish, MT and 3 miles from E. Edgwood Dr. Rarely do we see any bare land up for sale in this high demand area. Utilities are on the property, including natural gas. Close to Stoltze Timber lands. Multiple varieties of heavy timber and a possibility for some beautiful views.