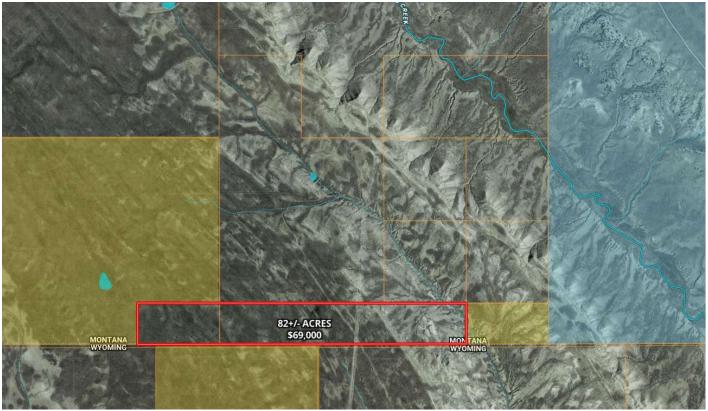

# Investment Land - Remote, Carbon County, Montana, 82.33 Acres

\$69,000

• Off-Road, Snow sports, Stream/River

Make an offer on this remote investment land on the Montana/ Wyoming border, southeast of Red Lodge. Includes seasonal stream, seclusion, privacy, rolling terrain and borders BLM land. This land has no constructed road access.

#### **Main Info**

• Street Address: Lot 9-12 • Lot Size Acres: 82.33 Acres

• Postal / Zip Code : 59014 • Dwelling : No

• State / Province : Montana • (Assessor) Parcel Number : 0001507600

County : Carbon Closest City : Bridger