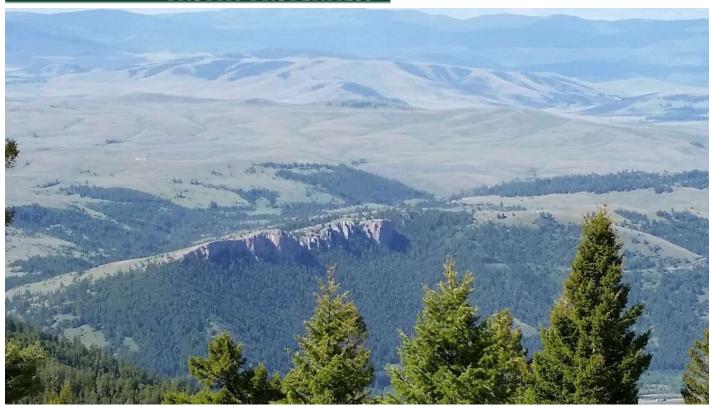

## Western Montana 160 Acres Adjacent to BLM, Granite County, Montana, 160.00 Acres \$200,000

• Big Game, Off-Road, Wildlife Viewing

This 160 acres is adjacent to a section of BLM land. Beautiful rock outcroppings and views are great on this parcel. Abundant wildlife in the area as well. Less than 10 miles to Drummond Montana.