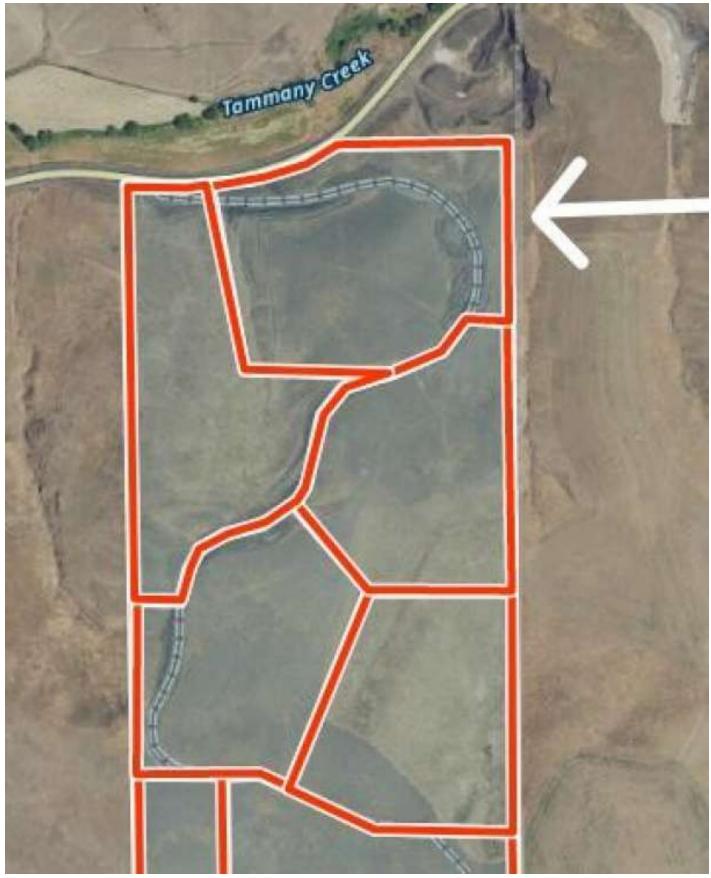

River Rock Ranch Lot 10, Nez Perce County, Idaho, 16.02 Acres

\$99,000

Developable lot outside Lewiston with an easy commute overlooking Tammany Creek outside of city limits. Surveyed and recorded lot of 16.02 acres with room for your dream mini-ranch or view property. This lot won't last long!

## **Main Info**

• Street Address: NKA RIver Rock Dr. • Lot Size Acres: 16.02 Acres

• Postal / Zip Code : 83501 • Dwelling : No

State / Province : IdahoCounty : Nez PerceClosest City : Lewiston