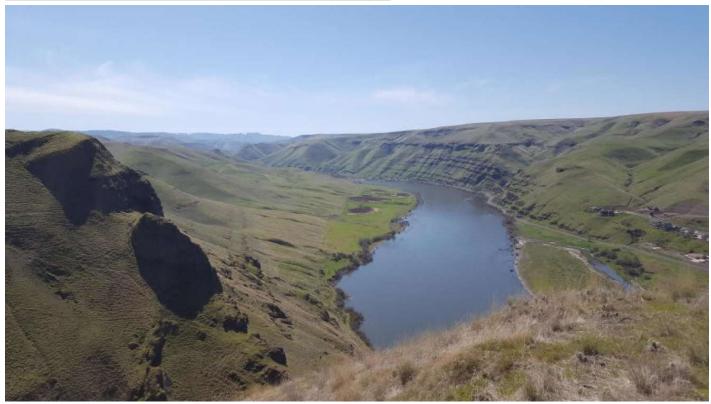

# River Rock Ranch, Nez Perce County, Idaho, 114.85 Acres

\$1,080,000

• Equestrian, Fishing, Wildlife Viewing

Developable land outside Lewiston with an easy commute overlooking the Snake River and Tammany Creek. Surveyed and recorded ten lots between 10-16 acres in size. Price to sell, these lots won't last long!