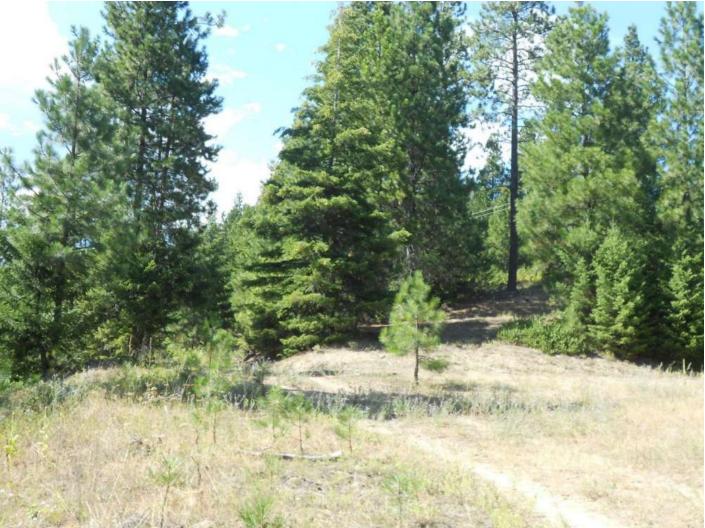

# Musket Marvel, Boundary County, Idaho, 20.00 Acres

\$149,900

• Agriculture, Big Game, Equestrian

20 Acres to build on with the possibility of Three Mile Water and able to subdivide down to 5 acre parcels. What a great investment. Close to town, great area, many building sites, and views of mountains and valley.