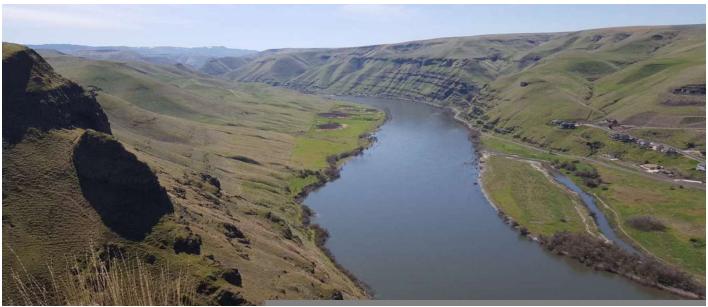

# River Rock Ranch, Nez Perce County, Idaho, 124.95 Acres

\$1,080,000

• Agriculture, Big Game, Equestrian, Fishing, Upland Bird

Developable land outside Lewiston with an easy commute overlooking the Snake River and Tammany Creek. Surveyed and recorded ten lots between 10-16 acres in size. These lots won't last long!