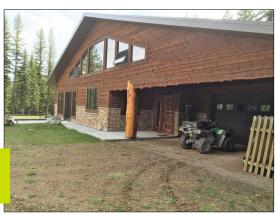

## WESTERN MONTANA WILDERNESS LODGE \$499,000

## 2864 PROVIDENCE LANE CONDON, MT 59826

Glorious seclusion and off-grid independence. Finish this "Wilderness Lodge" to suit your mountain living lifestyle needs. Basic infrastructure (septic system, water well, 1000 gallon in-ground propane tank) and exterior finish are all in place. Big items to be completed includes final plans for electricity source, insulation, and all of the finishing touches. Most of the plumbing & wiring are roughed in, and the Tulikivi soapstone wood burning stove is fully functional. Also roughed-in is whole-house plumbing for propane cooking, heating and lighting fixtures. Wow! Off-grid electricity power source requires only imagination & creativity - solar, maybe in-stream hydro power possibilities, etc. Property features 20+ acres, no visible neighbors, big mountain view, nice mixture of forest species, wetlands, meadows, abundant wildlife, Cold Creek frontage, and borders endless USFS land with lakes, rivers and trails offering endless outdoor recreation opportunities. Come take a look, and imagine the possibilities.