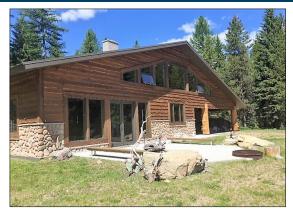

## 2864 PROVIDENCE LANE CONDON, MT 59826

Glorious seclusion and off-grid independence. Finish this "Wilderness Lodge" to suit your mountain living lifestyle needs. Basic infrastructure (septic system, water well, 1000 gallon in-ground propane tank) and exterior finish are all in place. Big items to be completed includes final plans for electricity source, insulation, and all of the finishing touches. Most of the plumbing & wiring are roughed in, and the Tulikivi soapstone wood burning stove is fully functional. Also roughed-in is whole-house plumbing for propane cooking, heating and lighting fixtures. Wow! Off-grid electricity power source requires only imagination & creativity - solar, maybe in-stream hydro power possibilities, etc. Property features 20+ acres, no visible neighbors, big mountain view, nice mixture of forest species, wetlands, meadows, abundant wildlife, Cold Creek frontage, and borders endless USFS land with lakes, rivers and trails offering endless outdoor recreation opportunities. Come take a look, and imagine the possibilities.