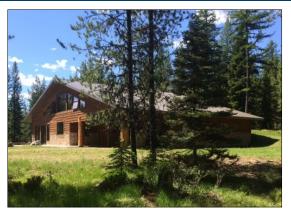

## 2864 PROVIDENCE LANE CONDON, MT 59826

Glorious seclusion and off-grid independence. Finish this "Wilderness Lodge" to suit your mountain living lifestyle needs. Basic infrastructure (septic system, water well, 1000 gallon in-ground propane tank) and exterior finish are all in place. Big items to be completed includes final plans for electricity source, insulation, and all of the finishing touches. Most of the plumbing & wiring are roughed in, and the Tulikivi soapstone wood burning stove is fully functional. Also roughed-in is whole-house plumbing for propane cooking, heating and lighting fixtures. Wow! Off-grid electricity power source requires only imagination & creativity - solar, maybe in-stream hydro power possibilities, etc. Property features 20+ acres, no visible neighbors, big mountain view, nice mixture of forest species, wetlands, meadows, abundant wildlife, Cold Creek frontage, and borders endless USFS land with lakes, rivers and trails offering endless outdoor recreation opportunities. Come take a look, and imagine the possibilities.