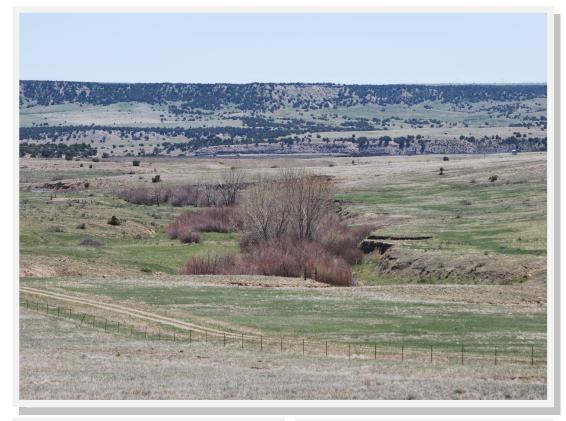

## **APACHE CREEK RANCH**

HUERFANO COUNTY, COLORADO 175 ACRES/APACHE CREEK FRONTAGE \$225,000

Apache Creek Preserve offers an opportunity to purchase 175 acres with a rare live water creek in southern Colorado. The land is primarily native prairie and is bisected by Apache Creek and its bottom land. The land sits in a protective valley with meandering creek bottom and is surrounded by unique rim rock formations. The views of the southern and western mountains are stunning and include Greenhorn Mountain and the Spanish Peaks. The property is already surveyed into 5 separate parcels for future investment purposes. Ideal for small horse ranch.

- Live Creek Frontage
- 175 Acres
- Surveyed
- Partial fencing
- Interior Roads
- Hunting/Livestock
- Sub-dividable