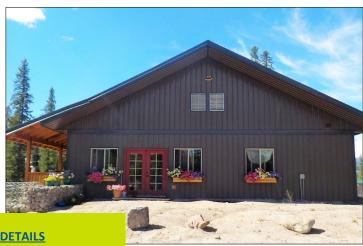

## Western Montana OFF-GRID FARMSTEAD \$449,000 Reduced from \$545,000

## 3444 Stoner Lake Road | Condon, MT

Sustainable living! Off-grid "farmstead ready to go"! Super energy-efficient, fire-safe home with full daylight walkout basement. Features include a signature barn design, fenced spaces for all the critters, and a productive garden area. Borders USFS land. Optional 25+ acre tract with Glacier Creek frontage, pond, and additional fenced garden area can be purchased with this offering.