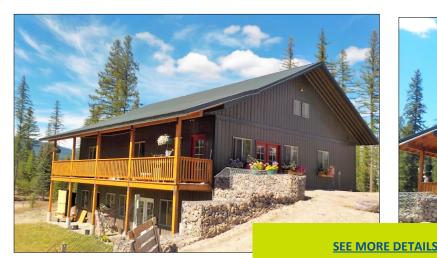

## Western Montana OFF-GRID FARMSTEAD \$449,000 Reduced from \$545,000

## 3444 Stoner Lake Road | Condon, MT

Sustainable living! Off-grid "farmstead ready to go"! Super energy-efficient, fire-safe home with full daylight walkout basement. Features include a signature barn design, fenced spaces for all the critters, and a productive garden area. Borders USFS land. Optional 25+ acre tract with Glacier Creek frontage, pond, and additional fenced garden area can be purchased with this offering.