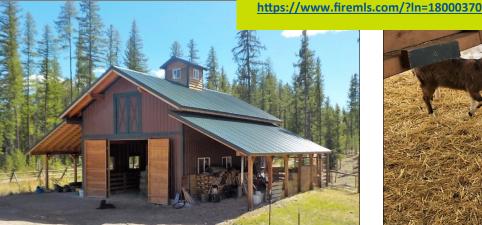

## 3444 Stoner Lake Road | Condon, MT

Sustainable living! Off-grid "farmstead ready to go"! Super energy-efficient, fire-safe home with full daylight walkout basement. Features include a signature barn design, fenced spaces for all the critters, and a productive garden area. Borders USFS land. Optional 25+ acre tract with Glacier Creek frontage, pond, and additional fenced garden area can be purchased with this offering.